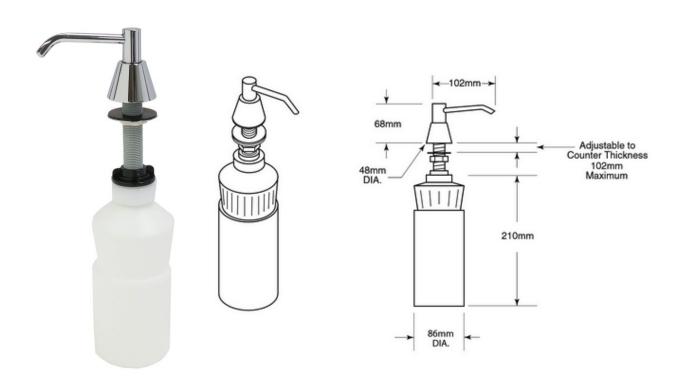

## **Dimensions**

Spout length: 102mm Spout height: 68mm

Reservoir height: 210mm Reservoir width: 86mm

## **Material and Specifications**

Chrome plated brass and plastic Countertop mounted with 102mm spout Can be refilled from the top with special key provided Capacity: 0.9 litres liquid soap (pH neutral)